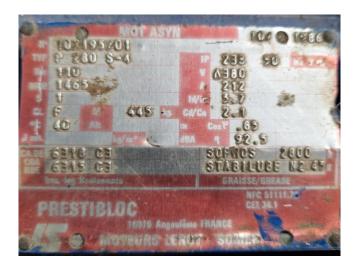

#### Used Sabroe SMC 108 - L

Used Sabroe SMC 108 - L reciprocating compressor on NH3 (Ammonia). Complete with a Leroy Somer P 280 S-4 electric motor - 50 Hz - 110 kW - 1460 RPM, oil separator with a volume of 65 liters, pressure and safety switches/gauges and a sight glass. \*Why choose for HOSBV? We are not only the largest used refrigeration specialist in Europe, but also, we deliver all equipment including an extensive test, warranty and an industrial cleaning. \*Optionally we can also perform a new paint job and arrange the logistics.