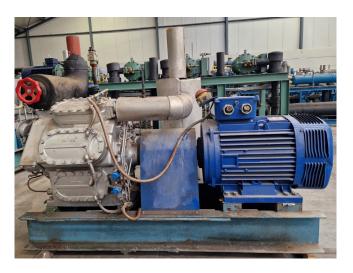

#### Used Sabroe SMC 108 - L

Used Sabroe SMC 108 - L reciprocating compressor on NH3 (Ammonia). Complete with a Leroy Somer P 280 S-4 electric motor - 50 Hz - 110 kW - 1460 RPM, oil separator with a volume of 65 liters, pressure and safety switches/gauges and a sight glass. \*Why choose for HOSBV? We are not only the largest used refrigeration specialist in Europe, but also, we deliver all equipment including an extensive test, warranty and an industrial cleaning. \*Optionally we can also perform a new paint job and arrange the logistics.