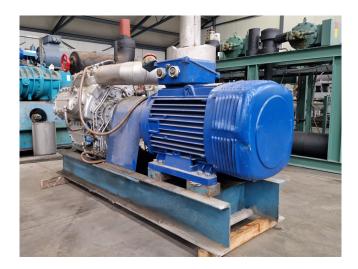

#### Used Sabroe SMC 108 - L

Used Sabroe SMC 108 - L reciprocating compressor on NH3 (Ammonia). Complete with a Leroy Somer P 280 S-4 electric motor - 50 Hz - 110 kW - 1460 RPM, oil separator with a volume of 65 liters, pressure and safety switches/gauges and a sight glass. \*Why choose for HOSBV? We are not only the largest used refrigeration specialist in Europe, but also, we deliver all equipment including an extensive test, warranty and an industrial cleaning. \*Optionally we can also perform a new paint job and arrange the logistics.