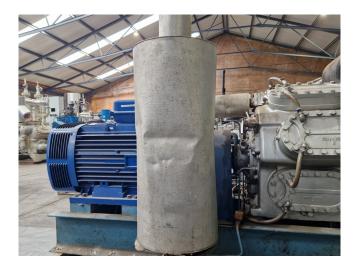

#### Used Sabroe SMC 108 - L

Used Sabroe SMC 108 - L reciprocating compressor on NH3 (Ammonia). Complete with a Leroy Somer P 280 S-4 electric motor - 50 Hz - 110 kW - 1460 RPM, oil separator with a volume of 65 liters, pressure and safety switches/gauges and a sight glass. \*Why choose for HOSBV? We are not only the largest used refrigeration specialist in Europe, but also, we deliver all equipment including an extensive test, warranty and an industrial cleaning. \*Optionally we can also perform a new paint job and arrange the logistics.