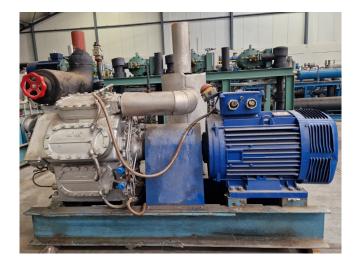

#### Used Sabroe SMC 108 - L

Used Sabroe SMC 108 - L reciprocating compressor on NH3 (Ammonia). Complete with a Leroy Somer P 280 S-4 electric motor - 50 Hz - 110 kW - 1460 RPM, oil separator with a volume of 65 liters, pressure and safety switches/gauges and a sight glass. \*Why choose for HOSBV? We are not only the largest used refrigeration specialist in Europe, but also, we deliver all equipment including an extensive test, warranty and an industrial cleaning. \*Optionally we can also perform a new paint job and arrange the logistics.