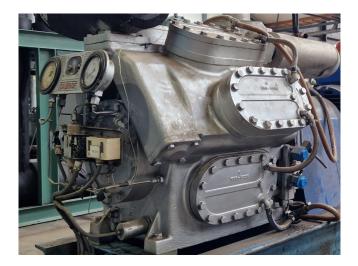

#### Used Sabroe SMC 108 - L

Used Sabroe SMC 108 - L reciprocating compressor on NH3 (Ammonia). Complete with a Leroy Somer P 280 S-4 electric motor - 50 Hz - 110 kW - 1460 RPM, oil separator with a volume of 65 liters, pressure and safety switches/gauges and a sight glass. \*Why choose for HOSBV? We are not only the largest used refrigeration specialist in Europe, but also, we deliver all equipment including an extensive test, warranty and an industrial cleaning. \*Optionally we can also perform a new paint job and arrange the logistics.