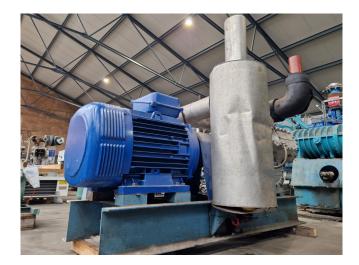

#### Used Sabroe SMC 108 - L

Used Sabroe SMC 108 - L reciprocating compressor on NH3 (Ammonia). Complete with a Leroy Somer P 280 S-4 electric motor - 50 Hz - 110 kW - 1460 RPM, oil separator with a volume of 65 liters, pressure and safety switches/gauges and a sight glass. \*Why choose for HOSBV? We are not only the largest used refrigeration specialist in Europe, but also, we deliver all equipment including an extensive test, warranty and an industrial cleaning. \*Optionally we can also perform a new paint job and arrange the logistics.