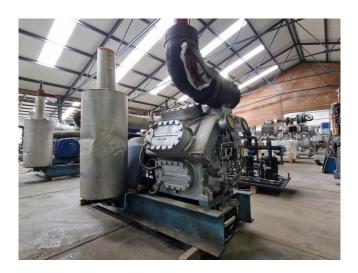

#### Used Sabroe SMC 108 - L

Used Sabroe SMC 108 - L reciprocating compressor on NH3 (Ammonia). Complete with a Leroy Somer P 280 S-4 electric motor - 50 Hz - 110 kW - 1460 RPM, oil separator with a volume of 65 liters, pressure and safety switches/gauges and a sight glass. \*Why choose for HOSBV? We are not only the largest used refrigeration specialist in Europe, but also, we deliver all equipment including an extensive test, warranty and an industrial cleaning. \*Optionally we can also perform a new paint job and arrange the logistics.