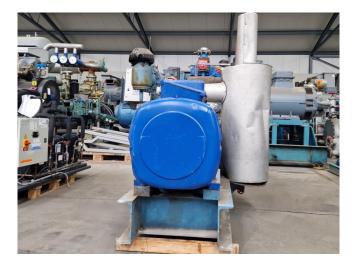

#### Used Sabroe SMC 108 - L

Used Sabroe SMC 108 - L reciprocating compressor on NH3 (Ammonia). Complete with a Leroy Somer P 280 S-4 electric motor - 50 Hz - 110 kW - 1460 RPM, oil separator with a volume of 65 liters, pressure and safety switches/gauges and a sight glass. \*Why choose for HOSBV? We are not only the largest used refrigeration specialist in Europe, but also, we deliver all equipment including an extensive test, warranty and an industrial cleaning. \*Optionally we can also perform a new paint job and arrange the logistics.