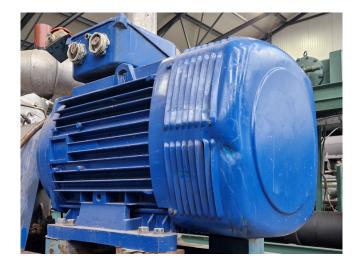

#### Used Sabroe SMC 108 - L

Used Sabroe SMC 108 - L reciprocating compressor on NH3 (Ammonia). Complete with a Leroy Somer P 280 S-4 electric motor - 50 Hz - 110 kW - 1460 RPM, oil separator with a volume of 65 liters, pressure and safety switches/gauges and a sight glass. \*Why choose for HOSBV? We are not only the largest used refrigeration specialist in Europe, but also, we deliver all equipment including an extensive test, warranty and an industrial cleaning. \*Optionally we can also perform a new paint job and arrange the logistics.