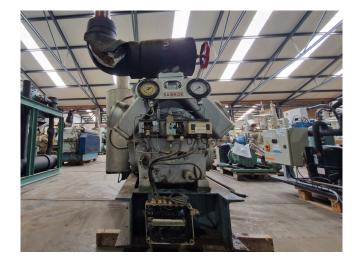

#### Used Sabroe SMC 108 - L

Used Sabroe SMC 108 - L reciprocating compressor on NH3 (Ammonia). Complete with a Leroy Somer P 280 S-4 electric motor - 50 Hz - 110 kW - 1460 RPM, oil separator with a volume of 65 liters, pressure and safety switches/gauges and a sight glass. \*Why choose for HOSBV? We are not only the largest used refrigeration specialist in Europe, but also, we deliver all equipment including an extensive test, warranty and an industrial cleaning. \*Optionally we can also perform a new paint job and arrange the logistics.