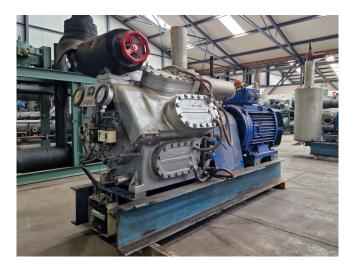

#### Used Sabroe SMC 108 - L

Used Sabroe SMC 108 - L reciprocating compressor on NH3 (Ammonia). Complete with a Leroy Somer P 280 S-4 electric motor - 50 Hz - 110 kW - 1460 RPM, oil separator with a volume of 65 liters, pressure and safety switches/gauges and a sight glass. \*Why choose for HOSBV? We are not only the largest used refrigeration specialist in Europe, but also, we deliver all equipment including an extensive test, warranty and an industrial cleaning. \*Optionally we can also perform a new paint job and arrange the logistics.